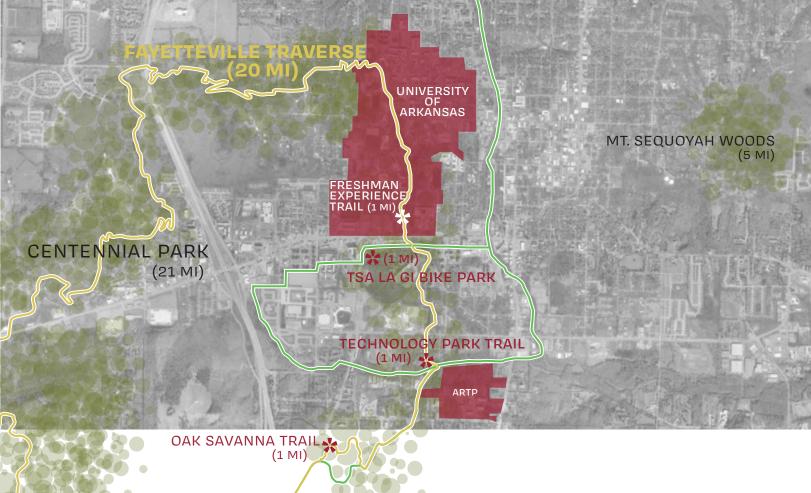

RAZORBACK REGIONAL/ GREENWAY

PROVIDES ACCESS TO GREGORY PARK, LAKE FAYETTEVILLE, AND CONTINUES NORTH TO BELLA VISTA

UNIVERSITY OF ARKANSAS NATURAL TRAIL PROXIMITY

KESSLER REGIONAL PARK (31 MI)

MILES OF
NATURAL SURFACE
TRAILS WITHIN A
BIKEABLE
DISTANCE FROM
THE UA CAMPUS