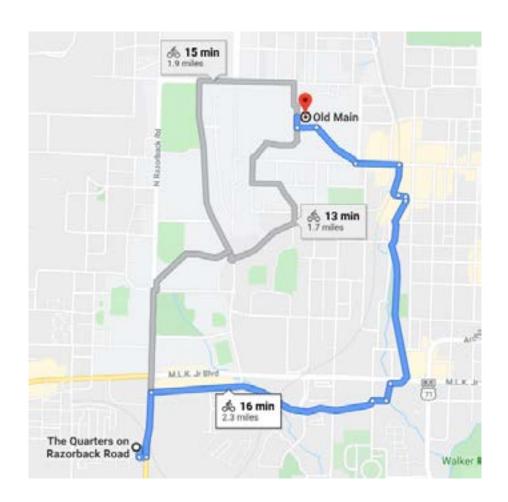

# THE QUARTERS' PREFERRED ROUTE

### **VIA GOOGLE MAPS**

#### The Quarters on Razorback Road

1. Head south toward W Athletic Dr 1541 2. Turn left onto W Athletic Dr 1100 3. Turn left onto S Razorback Rd 4. Turn right onto Tsa-La-Gi Trail 5. Slight right to stay on Tea La-Gi Trail Turn left onto Frisco Trail/Rezorback Greenway 7. Turn right to stay on Prisco Trail/Razorback \$5.00 8. Slight left to stay on Frisco Trail/Razorback Greenway 72.5 9. Turn left to stay on Prisco Trail/Razorback TOTAL. 10. Slight left to stay on Frisco Trail/Rezorback 0.700 11. Turn left onto W Dickson St. Pass by Jerry John's (or the right) 12. Turn right 13. Turn left toward Campus Dr. 355.7 14. Turn right anto Campus Dr Oceanation will be on the right

#### Old Main

456 Campus Oc. Fayerteville, AR 72701