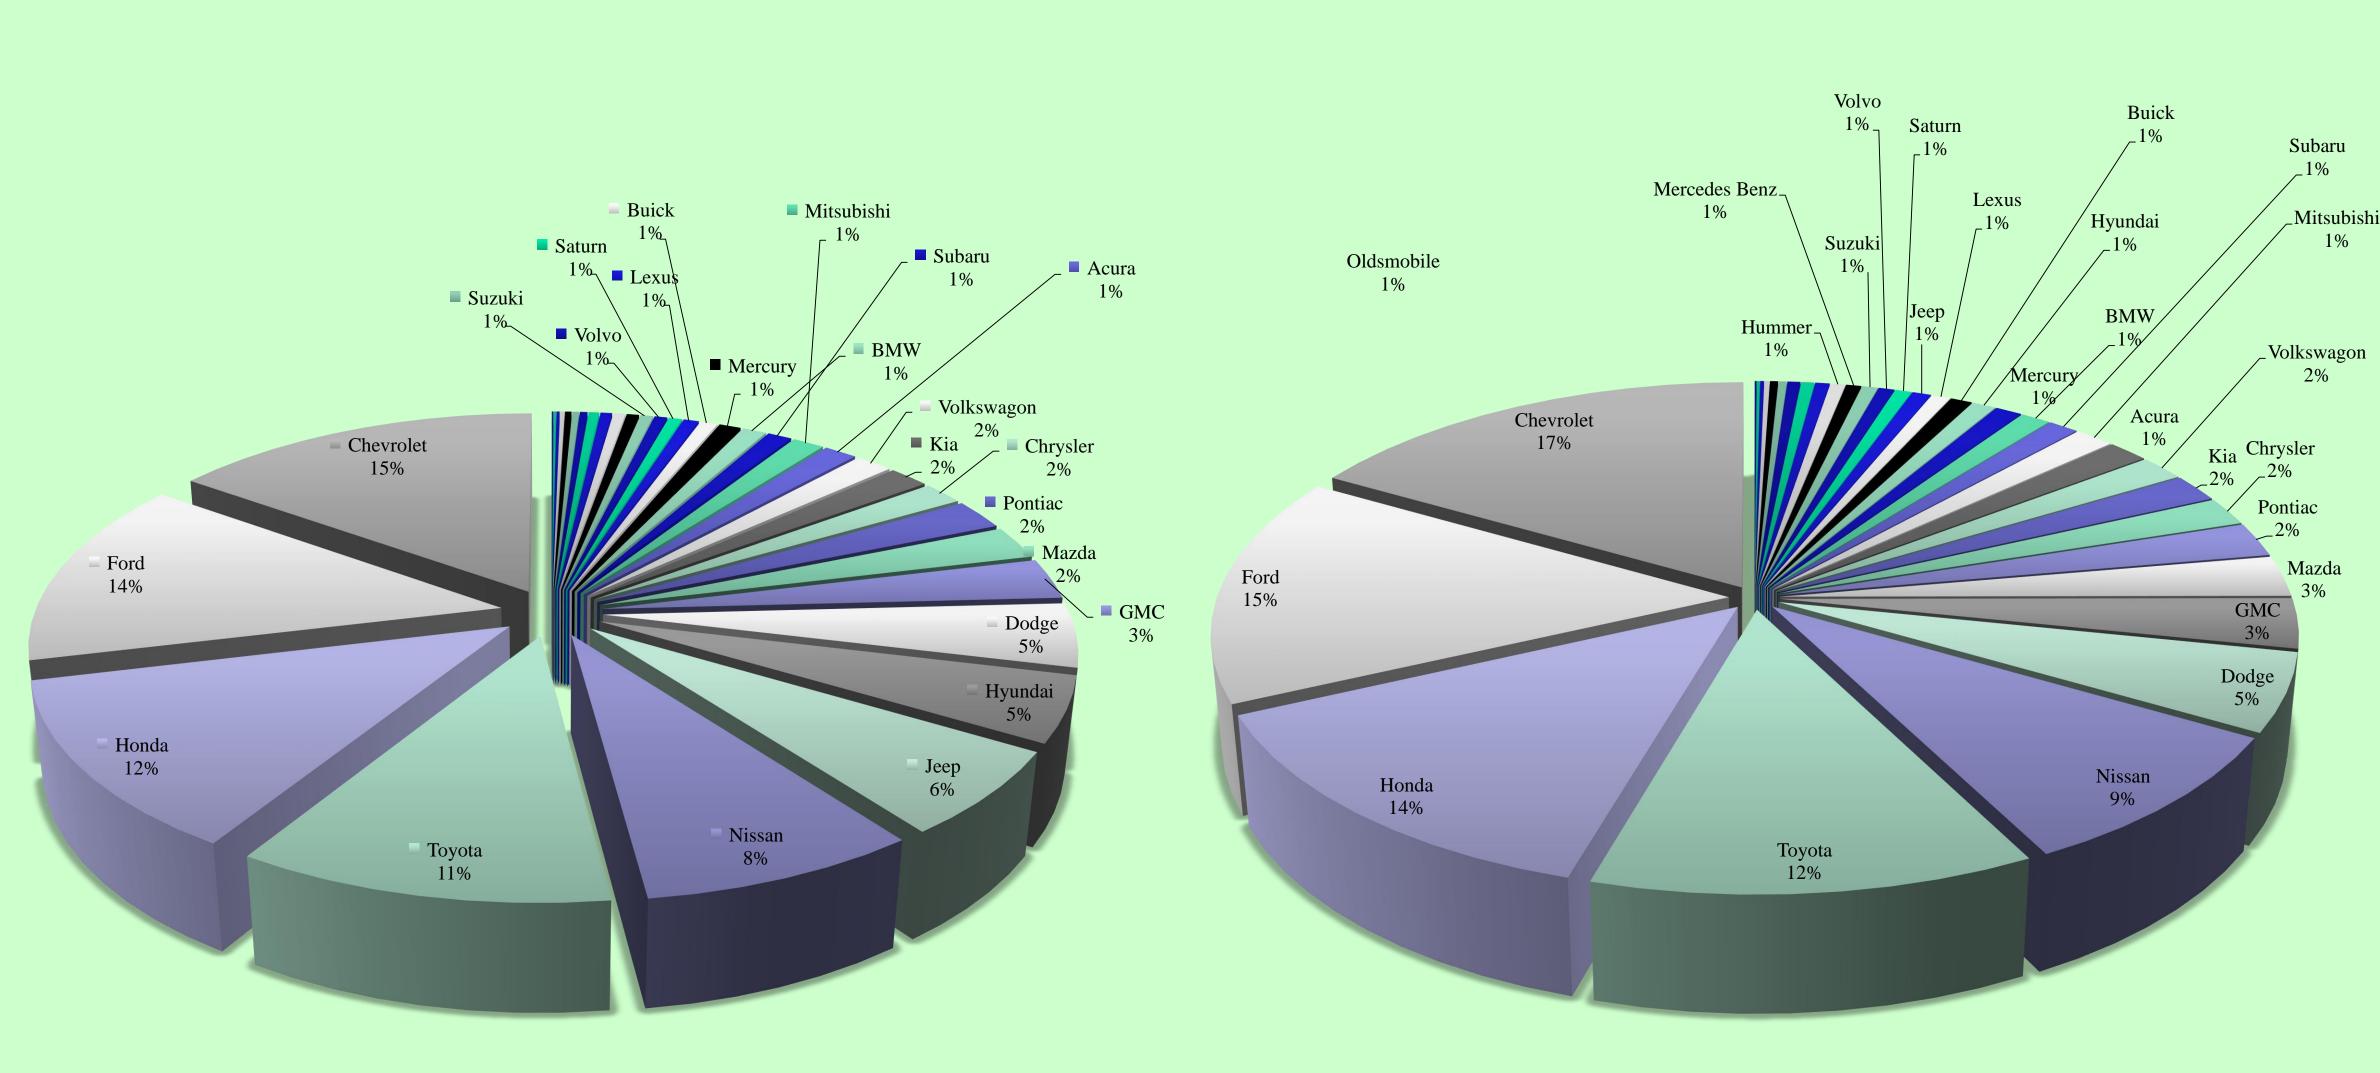

# **The Problem**

Following the University of Arkansas' commitment to grow and progress in a sustainable nature, I became interested in the amount of carbon produced from all faculty and students who drive to campus. In order to calculate the carbon emissions from commuters to the university I had to first find the round trip distance each individual commuter makes on a daily basis and the fuel economy of the vehicle. Using parking pass permits records from the University of Arkansas Department of Transit and Parking I was able to obtain all the required information and construct an estimate of our total carbon emissions produced during a semester. This project will mark the first attempt at recording our carbon emissions from those who drive to campus. In order to be better educated regarding our carbon footprint at the university as a whole, we need to continue to calculate our carbon output in the transportation sector.

## **Sustainability**

This project directly estimates the amount of carbon that the individuals who drive to campus everyday produce. The results of this project provide an estimate of where we are currently with regards to carbon emissions. In order to monitor our progress toward a sustainable future we need to have a benchmark to compare our findings to. This project establishes that precedent. The scope for this project was restricted due to the unreliability in the data. In order to gain a better understanding of our impact on the University's carbon footprint as a whole we must ensure that useable records are kept. I am hopeful that this first glance into the carbon output directly related to commuting sparks interest in my peers and drives further research and monitoring of emissions.